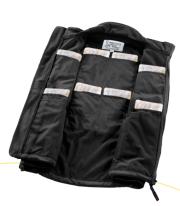

## 5529\$ Air Activated Heating VEST Powered by HeatPax™

Colors: Black Sizes: S - 3XL Includes eight (8) HeatPax™ body warmers