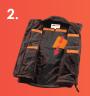

## 5529\$ Air Activated Heating VEST Powered by HeatPax™

Colors: Black Sizes: S - 3XL Includes eight (8) HeatPax™ body warmers