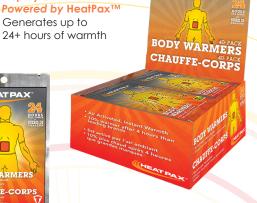

Display Case

**BODY WARMER - 40 Unit** 

HEATPAX

5540 **Air Activated BODY WARMER (Single)** Powered by HeatPax™ Generates up to 24+ hours of warmth

5542 Air Activated **BODY WARMER** 240 Unit Bulk Case Powered by HeatPax™ Generates up to 24+ hours of warmth