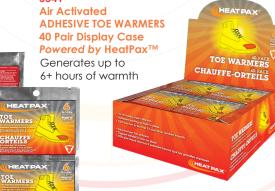

**HAND WARMERS** 

5553

5550 Air Activated ADHESIVE TOE WARMERS (Pair) Powered by HeatPax™ Generates up to 6+ hours of warmth

5542 **Air Activated ADHESIVE TOE WARMERS** 240 Pair Bulk Case Powered by HeatPax™ Generates up to 6+ hours of warmth