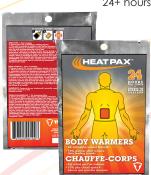

Display Case

**BODY WARMER - 40 Unit** 

HEATPAX

5540 **Air Activated BODY WARMER (Single)** Powered by HeatPax™ Generates up to 24+ hours of warmth

5542 Air Activated **BODY WARMER** 240 Unit Bulk Case Powered by HeatPax™ Generates up to 24+ hours of warmth