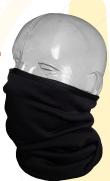

#### **5522**S

Air Activated Heating NECK WARMER Powered by HeatPax™

Color: Black Size: One Size