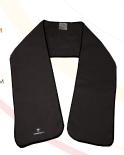

#### Air Activated Heating SCARF

Powered by HeatPax™

Color: Black Size: S, M, L Includes two HeatPax™ Hand warmers (5550)