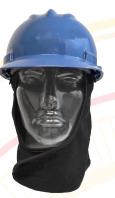

#### 5521

Air Activated Heating HARD HAT LINER Powered by HeatPax™

Color: Black Size: One Size Includes two HeatPax™ Hand warmers (5550)