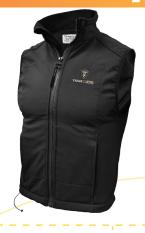

## 5529\$ Air Activated Heating VEST Powered by HeatPax™

Colors: Black Sizes: S - 3XL Includes eight (8) HeatPax™ body warmers