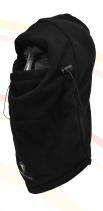

# 5526 Air Activated Heating BALACLAVA Powered by HeatPax™

Color: Black Size: One Size Includes two HeatPax™ Hand warmers (5550)