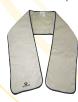

#### Air Activated Heating SCARF

Powered by HeatPax™

Color: Black Size: S, M, L Includes two HeatPax™ Hand warmers (5550)