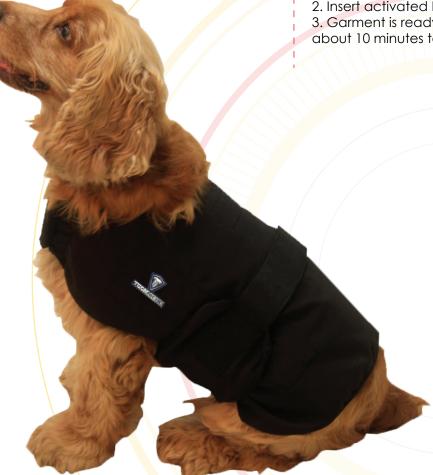

## **Product #9529**

TechNiche Air Activated Heating
DOG COAT

Powered by HeatPax<sup>TM</sup>

- → 100% polyester barrier fleece creates a water and wind proof garment for your canine
- → Ideal for cold winter days, activates quickly, and will last for hours
- → Includes Heat Pax<sup>™</sup> Warmers (quantities vary with size
- → Size: XS, S, M, L, XL, 2XL
- → Color: Black