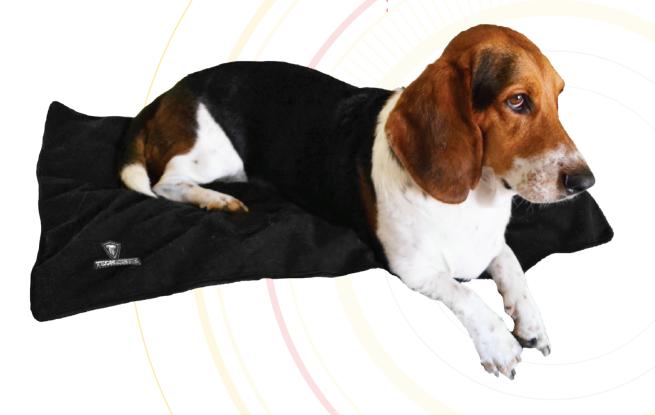

## **Product #9511**

TechNiche Air Activated Heating
DOG PAD

Powered by HeatPax<sup>TM</sup>

- → 100% polyester softshell fleece creates a water and wind proof pad/mat for your canine
- → Ideal for cold winter days, activates quickly, and will last for hours
- → Includes Heat Pax<sup>TM</sup> warmers (quantities vary with size)
- → Sizes: XS, S, M, L, XL, 2XL
- → Color: Black