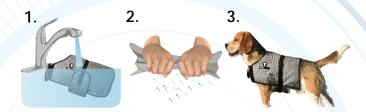

#### **HOW TO USE:**

- 1. Soak your HyperKewl™PLUS item in clean water for 1-2 minutes
- 2. Gently squeeze out the excess water
- 3. Your HyperKewl™PLUS item is ready to wear!