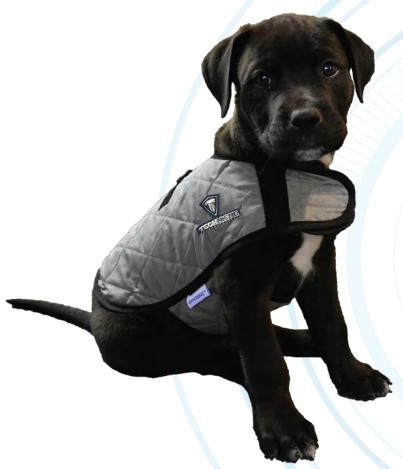

# TechNiche Evaporative Cooling **DOG COAT**

Powered by HyperKewl™PLUS

- → Secured at the chest and under the belly, this unique vest keeps your dog cool on hot days while running and playing
- → Flexible shoulder panels allow the dog to move without restriction
- → Provides 5-10 hours of cooling relief per soaking; extremely lightweight and durable
- → Comfortable, quilted nylon exterior with HyperKewl<sup>™</sup> PLUS fabric interior, waterproof nylon liner, and black poly-cotton trim
- → Sizes: XS, S, M, L, XL, 2XL
- → Colors: Blue, Silver