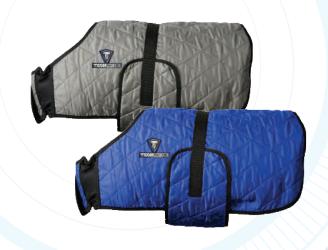

# TechNiche Evaporative Cooling **DOG COAT**

Powered by HyperKewl™PLUS

- → Secured at the chest and under the belly, this unique vest keeps your dog cool on hot days while running and playing
- → Flexible shoulder panels allow the dog to move without restriction
- → Provides 5-10 hours of cooling relief per soaking; extremely lightweight and durable
- → Comfortable, quilted nylon exterior with HyperKewl<sup>™</sup> PLUS fabric interior, waterproof nylon liner, and black poly-cotton trim
- → Sizes: XS, S, M, L, XL, 2XL
- → Colors: Blue, Silver