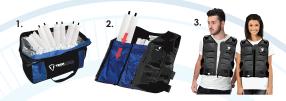

## COOLPAX

CoolPax<sup>™</sup> is our Phase Change Material (PCM) cooling technology. It uses a non-toxic carbon-based liquid that freezes at 58°F/14°C and remains at that temperature for up to 1 hour.

#### **HOW TO USE:**

- 1. Simply place CoolPax<sup>™</sup> inserts in freezer or ice water for 35/40 minutes
- 2. Insert activated CoolPax™ into garment pockets
- 3. Your CoolPax™ item is ready to wear!

## COOLPAX™ Inserts

Polyurethane Outer Material
Phase Change Material: 58°F
Activation: Ice Water or Refrigerator
Activated Duration: up to 2 hours