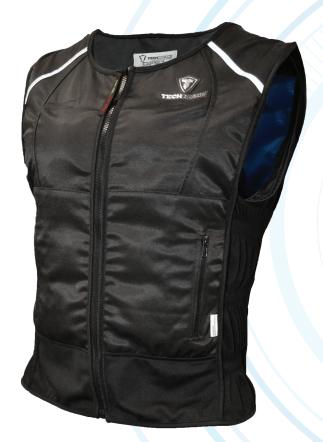

## Product #6626-LT

# Techniche PHASE CHANGE COOLING LITE VEST

Powered by CoolPax<sup>TM</sup>

- → Scoop neck with zipper closure
- → Elastic side panels allow for a snug fit with no strings or ties, thereby reducing the risk of catching or snagging
- → Front pockets with zippered closure
- → 100% Cotton vest, with mesh ventilation
- → Includes one cooler bag and one set of four (4) 7065V CoolPax<sup>™</sup> Cooling Inserts
- → Deploy extra CoolPax™ Cooling Inserts to achieve continuous cooling
- → Total Weight: 2kg/4.4lbs (including 7065V PCM Cooling Inserts)
- → Insert Compatibility: 7065V
- → Sizes: M/L, XL/2XL, 3XL/4XL
- → Colors: Black