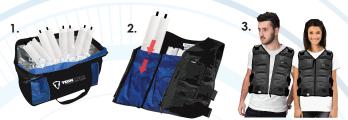

### Product #6626F-PEV

TechNiche Phase Change Cooling **PERFORMANCE ENHANCEMENT VEST** Powered by CoolPax<sup>™</sup>

- $\rightarrow$  Front Zipper
- → Adjustable side gusset for optimal fit on all body shapes
- $\rightarrow$  100% cotton vest provides comfort and washability
- → Includes one set of (4) four 7065V CoolPax<sup>™</sup> inserts, and insulated cooler carrying bag
- → Insert Compatibility: 7065V
- → Sizes: XS/S, M/L, XL/2X, 3X/4X
- → Color: Black

#### HOW TO USE :

1. Place CoolPax<sup>™</sup> inserts in freezer or ice water for 35-40 minutes

2. Insert activated CoolPax<sup>™</sup> into garment pockets

3. CoolPax<sup>™</sup> vest or accessory is ready to wear!

#### COOLPAX<sup>™</sup> Inserts

Polyurethane Outer Material **Phase Change Material:** 58°F **Activation:** Ice Water or Refrigerator **Activated Duration:** up to 3 hours

in 🔿 🏏 f 🕩