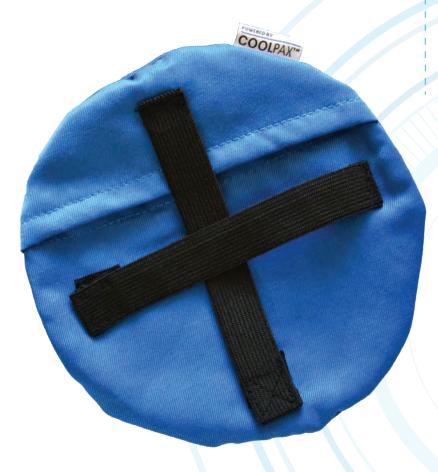

### Product #6622

TechNiche Phase Change Cooling CROWN COOLER

Powered by CoolPax™

- → Hook and loop attaches easily to hard hat liner(hard hat not included)
- → Cool Pax<sup>TM</sup> Phase Change Cooling inserts maintain a comfortable 58°F (14°C)
- → Includes one (1) crown cooler and one (1) 6664 Cool Pax™ Insert

→ Size: Adult→ Color: Blue