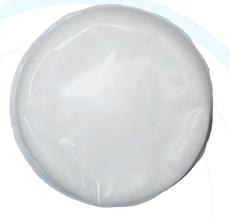

## COOLPAX™ Inserts

Polyurethane Outer Material
Phase Change Material: 58°F
Activation: Ice Water or Refrigerator
Activated Duration: up to 1 hour