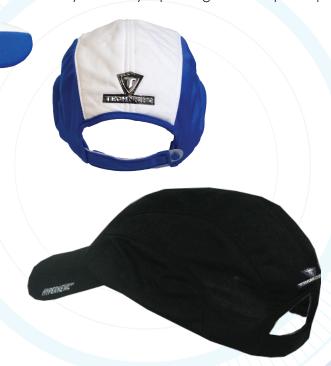

## **Product #6593**

TechNiche Evaporative Cooling

SPORT CAP

Powered by HyperKewl<sup>TM</sup>PLUS

- → HyperKewl<sup>™</sup> PLUS material is integrated directly into hat panels
- → Provides 5-10 hours of cooling relief per soaking
- → Lightweight and durable
- → Includes mesh vents for air circulation
- → Mesh polyester exterior, with HyperKewl<sup>TM</sup> PLUS fabric interior and water repellent nylon liner
- → Low Profile Hook and Loop size adjustment
- → Designed specifically for sporting activities
- → Size: Adult
- → Colors: Blue/White, Black