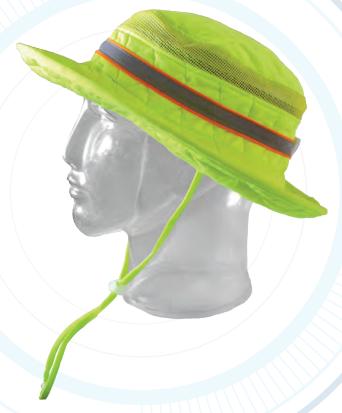

# TechNiche Evaporative Cooling RANGER HAT

Powered by HyperKewl™PLUS

- → Made with 100% cotton outer (Khaki), or 100% Polyester (Hi-Viz)
- → Adjust with convenient strap clincher
- → Includes mesh panel for maximum cooling
- → Provides 5-10 hours of cooling relief per soaking
- → Lightweight and durable Comfortable, breathable exterior with HyperKewl<sup>™</sup> PLUS fabric interior and water repellent liner
- → Sizes: S/M, L/XL, 2XL/3XL
- → Color: Khaki and Hi-Viz Lime(6591-HV)