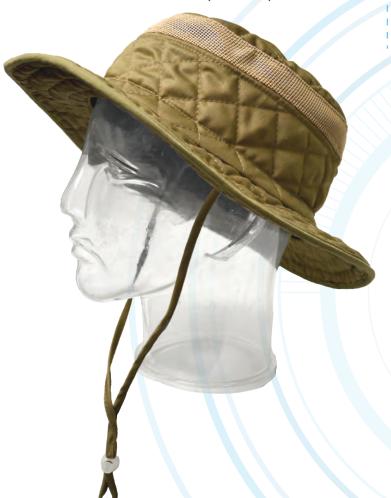

# TechNiche Evaporative Cooling RANGER HAT

Powered by HyperKewl™PLUS

- → Made with 100% cotton outer (Khaki), or 100% Polyester (Hi-Viz)
- → Adjust with convenient strap clincher
- → Includes mesh panel for maximum cooling
- → Provides 5-10 hours of cooling relief per soaking
- → Lightweight and durable Comfortable, breathable exterior with HyperKewl<sup>™</sup> PLUS fabric interior and water repellent liner
- → Sizes: S/M, L/XL, 2XL/3XL
- → Color: Khaki and Hi-Viz Lime(6591-HV)