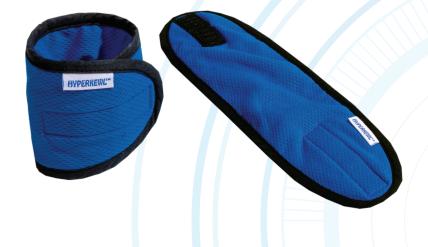

## Techniche EVAPORATIVE COOLING WRIST WRAPS

Powered by HyperKewl™ PLUS

- →Made with 100% polyester mesh for maximum comfort
- → Hook and loop closure; ideal for use under uniforms
- → Provide 5-10 hours of cooling relief per soaking
- →Sold in pairs
- →Size: Adult
- →Color: Blue, Black, Hi-Viz Lime