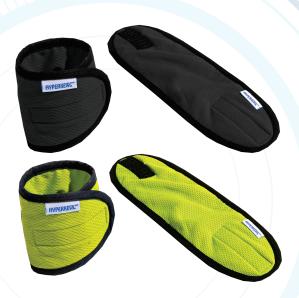

## Techniche EVAPORATIVE COOLING WRIST WRAPS

Powered by HyperKewl™ PLUS

- →Made with 100% polyester mesh for maximum comfort
- → Hook and loop closure; ideal for use under uniforms
- → Provide 5-10 hours of cooling relief per soaking
- →Sold in pairs
- →Size: Adult
- →Color: Blue, Black, Hi-Viz Lime