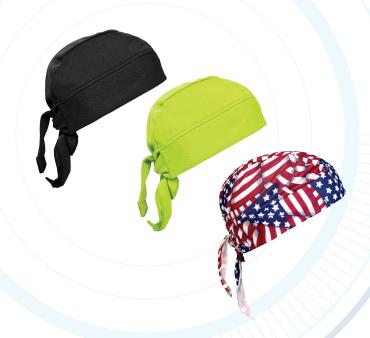

## **Product #6536**

TechNiche Evaporative Cooling **SKULL CAP** 

Powered by HyperKewl<sup>TM</sup>PLUS

- → Made with 100% Polyester Cool Mesh exterior for enhanced performance
- → Tie fasten in back ensures a comfortable fit for all
- → Provides 5-10 hours of cooling relief per soaking; lightweight and durable
- → Comfortable, polyester mesh with HyperKewl<sup>™</sup> PLUS fabric interior
- → Size: Adult
- → Colors: Black, Blue, USA Flag, Hi-Viz