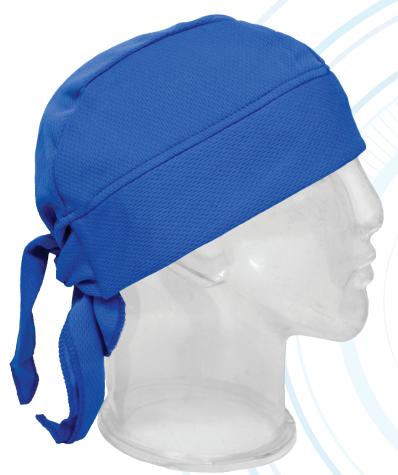

## **Product #6536**

TechNiche Evaporative Cooling **SKULL CAP** 

Powered by HyperKewl<sup>TM</sup>PLUS

- → Made with 100% Polyester Cool Mesh exterior for enhanced performance
- → Tie fasten in back ensures a comfortable fit for all
- → Provides 5-10 hours of cooling relief per soaking; lightweight and durable
- → Comfortable, polyester mesh with HyperKewl<sup>™</sup> PLUS fabric interior
- → Size: Adult
- → Colors: Black, Blue, USA Flag, Hi-Viz