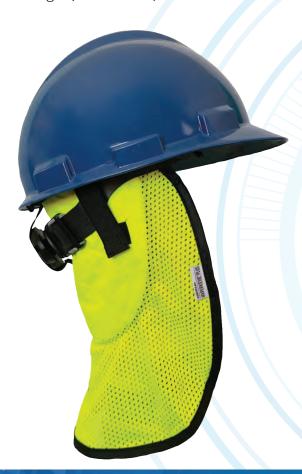

# TechNiche Evaporative Cooling **NECKSHADE**

Powered by HyperKewl™PLUS

- → Keep your neck cool, comfortable and protected from the sun's harmful rays; hook and loop conveniently attaches to hard hat liner (hard hat not included)
- → Comfortable quilted Hi-Viz Lime polyester outer, HyperKewl<sup>™</sup> PLUS fabric interior, water repellent nylon liner and black poly-cotton trim; elastic straps with hoop and loop attachments
- → Provides 5-10 hours of cooling relief per soaking
- → Light weight and durable
- → Size: Adult
- → Color: Hi-Viz Lime, Also available in Fire Resistant Hi-Viz Orange (6525-HV-FR)