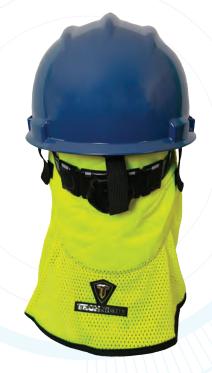

# TechNiche Evaporative Cooling **NECKSHADE**

Powered by HyperKewl™PLUS

- → Keep your neck cool, comfortable and protected from the sun's harmful rays; hook and loop conveniently attaches to hard hat liner (hard hat not included)
- → Comfortable quilted Hi-Viz Lime polyester outer, HyperKewl<sup>™</sup> PLUS fabric interior, water repellent nylon liner and black poly-cotton trim; elastic straps with hoop and loop attachments
- → Provides 5-10 hours of cooling relief per soaking
- → Light weight and durable
- → Size: Adult
- → Color: Hi-Viz Lime, Also available in Fire Resistant Hi-Viz Orange (6525-HV-FR)