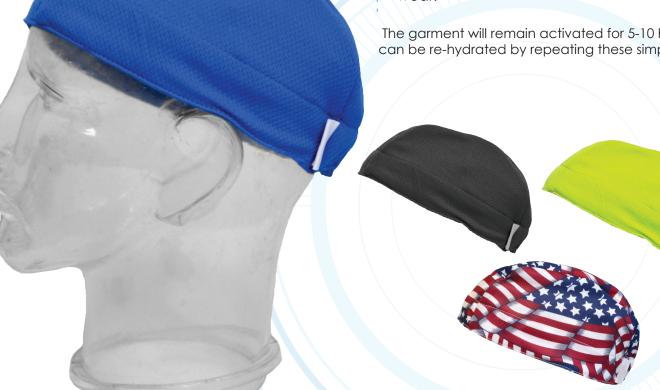

## **Product #6522**

**TechNiche Evaporative Cooling** BEANIE

Powered by HyperKewl<sup>TM</sup>PLUS

- → Made with 100% Polyester Cool Mesh for enhanced performance
- → Rear elastic panel ensures a comfortable fit for all
- → Provides 5-10 hours of cooling relief per soaking
- → Lightweight and durable
- → Comfortable, polyester mesh with HyperKewl<sup>™</sup> PLUS fabric interior
- → Size: Adult
- → Colors: Black, Blue, USA Flag, Hi-Viz Lime, Fire Resistant Hi-Viz Orange (6522-HV-FR)