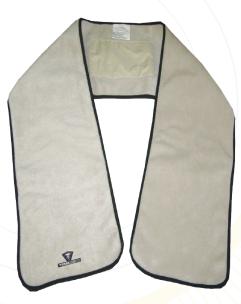

# Product #5519

TechNiche Air Activated Heating SCARF

Powered by HeatPax<sup>TM</sup>

- → Keep your head and neck protected from the cold
- → Soft durable, 100% poly-fleece with black cotton-poly elastic trim for snug fit, and built-in Heat Pax<sup>™</sup> Body Warmer pockets
- → Includes 3 Heat Pax<sup>™</sup> Body Warmers (5540) that deliver steady, comfortable heat for 24+ hours
- → Size: Adult
- → Colors: Black, Khaki