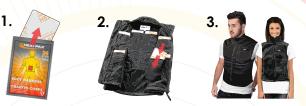

# POWERED BY

**HEAT**PAX<sup>TM</sup>

Combat the cold with our HeatPax<sup>™</sup> air-activated warmers, combined with our fleece garments and accessories.

Our heated garments powered by HeatPax<sup>™</sup> are the most advanced air-activated products on the market today, keeping you warm in cold conditions.

#### HOW TO USE :

- Open package to expose HeatPax™ to air
- Insert activated HeatPax<sup>™</sup> into garment pockets
  Garment is ready to wear! (HeatPax<sup>™</sup> may take about 10 minutes to reach maximum heat)