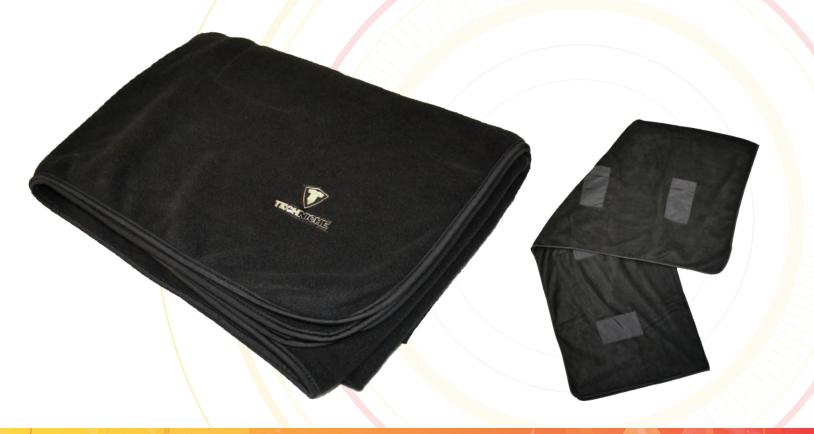

## Product #5511

TechNiche Air Activated Heating STADIUM BLANKET Powered by HeatPax™

- → Keep two people warm at sporting events; excellent winter emergency blanket to keep on hand in your vehicle
- → Soft, durable, 100% poly-fleece with 8 built-in Heat Pax™ Body Warmer pockets strategically placed for maximum warmth distribution
- → Includes 8 Heat Pax<sup>TM</sup> Body Warmers (5540) that deliver 24+ hours of heat
- → Size: 4' X 6' (1.2m X 1.8m)
- → Colors: Black, Blue